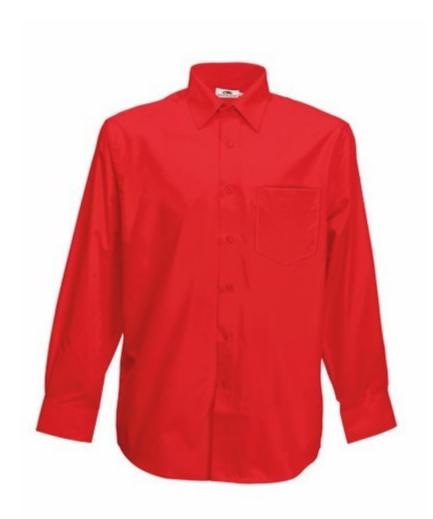

# FRUIT OF THE LOOM, POPLIN SHIRT, MEN'S LONG SLEEVE SHIRT, RED, XL

## **Specification**

Fruit of the Loom, Poplin Shirt, Men's Long Sleeve Shirt, Red, XL. Men's long sleeve business shirt, made up of 55% cotton and 45% polyester, normal cut, buttoned shirt colors, adequate collar colored shirt as well as cufflinks. Easy to maintain, not crowded. Branding: embroidery, flex, flock